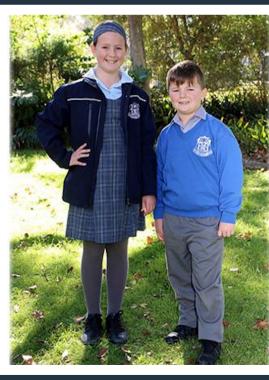

# **Our School Uniform**

### **Girls**

#### Winter

**Tunic** 

Navy Jazz Pants

Light blue blouse (short or long sleeve)

Light Blue Skivvy

## **Jumpers and Jackets**

Waterproof Navy Jacket Zip Fleece Jacket V Neck Jumper