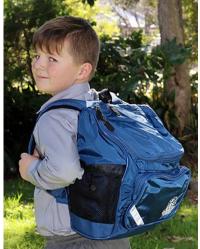

# **Bags, Hats and Socks**

Back Pack Medium or Large

Hi Viz Pack

Excursion Bag

Library Bag

Wide Brimmed Slouch Hat

**Bucket Hat** 

**Grey Pinstriped Boys Socks\*** 