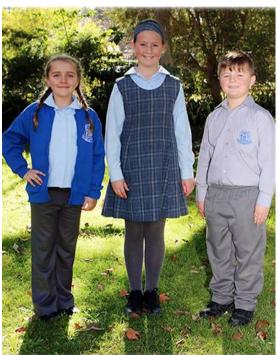

# **Our School Uniform**

### **Girls**

#### Winter

**Tunic** 

Navy Jazz Pants

Light blue blouse (short or long sleeve)

Light Blue Skivvy

## **Boys**

#### Winter

Long Sleeve Grey Shirt Grey Long Pants